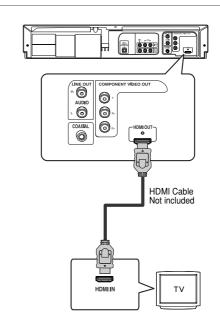

## **Table of Contents**

| Safety Instructions                                                                                                       | 2  |
|---------------------------------------------------------------------------------------------------------------------------|----|
| Important Safety Instructions                                                                                             | 2  |
| Precautions                                                                                                               | 3  |
| Before you start                                                                                                          | 5  |
| Accessories                                                                                                               |    |
| Install Batteries in the Remote Control                                                                                   | 5  |
| Chapter 1: Setup                                                                                                          |    |
| General Features                                                                                                          |    |
| Disc Type and Characteristics                                                                                             |    |
| Description                                                                                                               |    |
| Tour of the Remote Control                                                                                                | 12 |
| Chapter 2: Connections                                                                                                    |    |
| Before Connecting the DVD-VCR                                                                                             |    |
| Connecting a Set-top/Cable/Satellite Box to the DVD-VCR                                                                   |    |
| Connection to a TV                                                                                                        |    |
| Connecting to a TV with an HDMI Jack                                                                                      |    |
| Connecting to a TV (Progressive)                                                                                          |    |
| Connecting to a TV (Video)                                                                                                |    |
| Connecting to a TV (Video)                                                                                                |    |
| Connecting to an Audio System (2 Channel Amplifier, Analog)                                                               |    |
| Connecting to an Audio System (2 Gharmer Ampliner, Analog)  Connecting to an Audio System (Dolby digital, MPEG2 or DTS Ai |    |
| Connecting the Power Cord                                                                                                 |    |
| Chapter 3: Initial Setup                                                                                                  |    |
| Selecting a Menu Language                                                                                                 | 22 |
| Setting the Clock                                                                                                         |    |
| Setting the Clock Manually                                                                                                |    |
| Setting the Front Panel Display                                                                                           |    |
| Setting the Auto Power Off                                                                                                | 25 |
| Chapter 4: DVD Operations                                                                                                 |    |
| Playing a Disc                                                                                                            | 26 |
| Using the Search and Skip Functions                                                                                       |    |
| Using the Display Function                                                                                                |    |
| Using the Disc and Title Menu (DVD)                                                                                       |    |
| Using the Function Menu (DVD)                                                                                             |    |
| Repeat Play                                                                                                               |    |
| Slow Play                                                                                                                 |    |
| Adjusting the Aspect Ratio (EZ View)                                                                                      |    |
| Selecting the Audio Language                                                                                              | 37 |